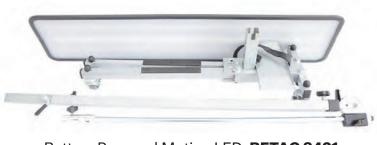

nd produce much higher quality images of the damage to submit to the customer or insurer.

Specialized task lighting transforms the way in which PDR and autobody technicians can straighten panels, enabling them to deliver higher-quality work, more quickly and efficiently

The MotionLED has an integrated battery, providing 8 hours of continuous runtime. Color temperature may be changed from warm to cold light, as well as individual control (on/off) of each light strip. It may also be used or charged with an external battery or mains power.

## **Advantages:**

- Integrated battery
- 8 hours runtime
- Easy to adjust
- Easy to assemble/disassemble
- Wide, continuous light band

- Independent control of each light strip
- Warm and cold light strips
- 360-degree rotation
- Lightweight (7Kg)





Battery Powered Motion LED: BETAG 8421

Extension Arm: BETAG 8446