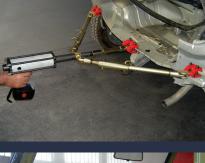

## **CHIEF 5TPOWERGUN** BODY ALIGNMENT TOOL

Perform vehicle repairs with with this patented pushing and pulling car body alignment tool.

With up to 5 tons of standard power, the 5T POWER GUN allows a greater capacity to move stronger panels and do heavier repairs. With a single hand, this battery operated power gun provides the most convenient metal re-alignment capabilities

With no cords, hoses or hand pumps needed, techs can make repairs inside and outside of the vehicle faster with this versatile auto body repair gun system.

## **EASY TO USE, ONE-HANDED OPERATION!**

Traditional porto-power requires a tech to have a hand on the pump and ram, making it difficult to do most repair tasks. Perform a greater variety of repairs and in more vehicle areas with the push and pull power of the 5T Gun versus manual porto powers that can only pull.