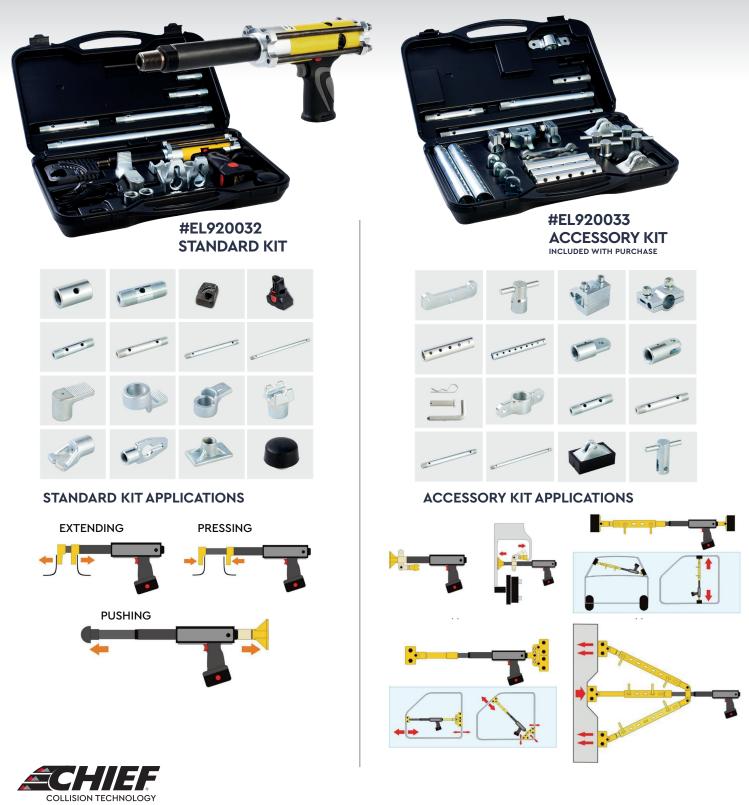

> Perform these pressing and pushing methods of re-aligning body parts and structures with the push of a button. The included accessory kit generates a wide range of repair options.

Everything you need for today's repairs and tomorrow's.