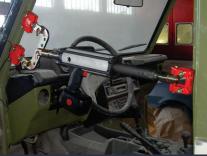

With no cords, hoses or hand pumps needed, techs can make repairs inside and outside of the vehicle faster with this versatile auto body repair gun system.

## FRAME RACK VERSATILITY

Use the gun as an additional tower on any frame rack and increase repair versatility by adding holding or pulling as needed. Free up rack space by using this power gun for light pulls instead of taking up valuable space on a frame rack.